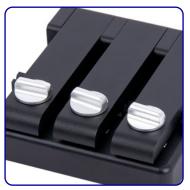

#### **Characteristics Description**

- 2 Adjustable site-seats
- Suitable for kinds of fiber
- High precision V-groove alignment system
- Simple structure and easy to operate

KL-51 Precision V-Groove fiber aligner are mainly used for optical fiber coupling connection in optical fiber testing, experiment and operation and maintenance construction. The product structure is precise and reliable, and the operation is simple and convenient. Performance reaches the level of world famous brand product.