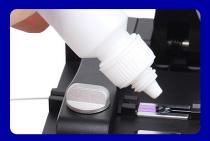

Step 2: put the left fiber

Put the cleaved bare fiber into the V-groove, and put down the left pressure plate to press the fiber

Step 3: put the right fiber

Dip a little matching liquid on the cleaved bare fiber and place it in the V groove. To ensure the end faces of the optical fibers are connected, and then put down the middle and right pressure plates.