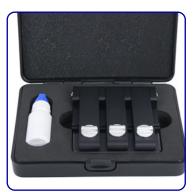

right fiber

Dip a little matching liquid on the cleaved bare fiber and place it in the V groove. To ensure the end faces of the optical fibers are connected, and then put down the middle and right pressure plates.

Attention: No collide with hard objects, to avoide damaging connection accuracy of V-groove. Must use professional cleaning paper to clean the V-groove when use it.

### Product Specifications

| Product name         | Fiber V-goove connector |
|----------------------|-------------------------|
| Model                | KL-51                   |
| Suitable fiber types | All fibers              |
| Loss                 | < 0.5 dB                |
| Dimension            | 80 x 80 x 25 mm         |
| Weight               | 370g                    |

## **⇔** Product Display









#### **Contact us**

#### Nanjing Jilong Optical Communication Co., Ltd

Address: 12F, Changfeng Technology Building 2, NO.14 Xinghuo Rd, Pukou District Nanjing City 210032, China

Tel: 025-85880035

Mail: sales@jilongtx.com Web: www.JILONGOT.com



Focus on official website for more