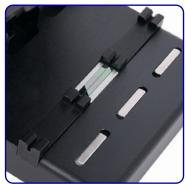

Step 2: put the left fiber

Put the cleaved bare fiber into the V-groove, and put down the left pressure plate to press the fiber

Step 3: put the right fiber

Dip a little matching liquid on the cleaved bare fiber and place it in the V groove. To ensure the end faces of the optical fibers are connected, and then put down the middle and right pressure plates.