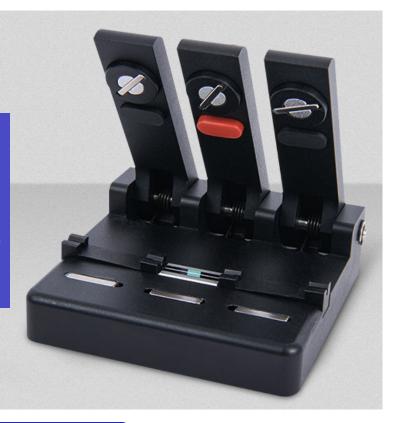

# **KL-51**

# **Precision V-Groove** Fiber Aligner





Splice loss < 0.5dB (the original fiber)



2 Adjustable site-seats



Simple structure and easy to operate



Suitable for various fibers

#### **Characteristics Description**

- 2 Adjustable site-seats
- Suitable for kinds of fiber
- High precision V-groove alignment system
- Simple structure and easy to operate

KL-51 Precision V-Groove fiber aligner are mainly used for optical fiber coupling connection in optical fiber testing, experiment and operation and maintenance construction. The product structure is precise and reliable, and the operation is simple and convenient. Performance reaches the level of world famous brand product.



#### **!!!** Using Steps



Step 1: prepare fiber end face

Use the fiber stripper to remove the fiber (length 40mm) coating, wipe the bare fiber with alcohol cleaning wipes; Then use the optical fiber cleaver to cut the bare fiber, reserve the length 10mm.



Step 2: put the left fiber

Put the cleaved bare fiber into the V-groove, and put down the left pressure plate to press the fiber



Step 3: put the right fiber

Dip a little matching liquid on the cleaved bare fiber and place it in the V groove. To ensure the end faces of the optical fibers are connected, and then put down the middle and right pressure plates.

Attention: No collide with hard objects, to avoide damaging connection accuracy of V-groove. Must use professional cleaning paper to clean the V-groove when use it.

### Pr