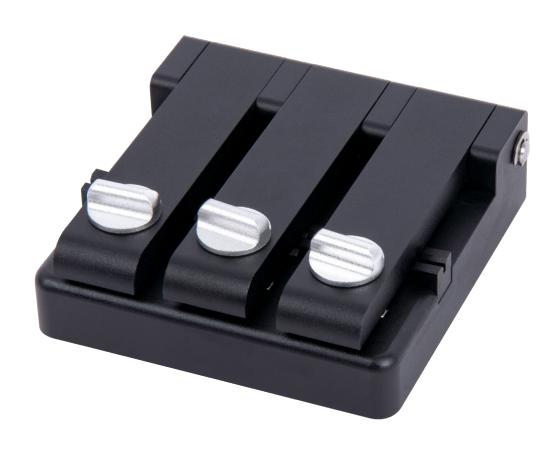

# **KL-51**

# **Precision V-Groove** Fiber Aligner

Splice loss < 0.5dB (the original fiber)

2 Adjustable site-seats

Simple structure and easy to operate

Suitable for various fibers

#### **Characteristics Description**

- 2 Adjustable site-seats
- Suitable for kinds of fiber
- High precision V-groove alignment system
- Simple structure and easy to operate

KL-51 Precision V-Groove fiber aligner are mainly used for optical fiber coupling connection in optical fiber testing, experiment and operation and maintenance construction. The product structure is precise and reliable, and the operation is simple and convenient. Performance reaches the level of world famous brand product.