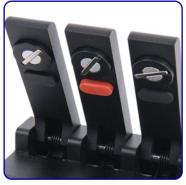

Step 2: put the left fiber

Put the cleaved bare fiber into the V-groove, and put down the left pressure plate to press the fiber

Step 3: put the right fiber

Dip a little matching liquid on the cleaved bare fiber and place it in the V groove. To ensure the end faces of the optical fibers are connected, and then put down the middle and right pressure plates.