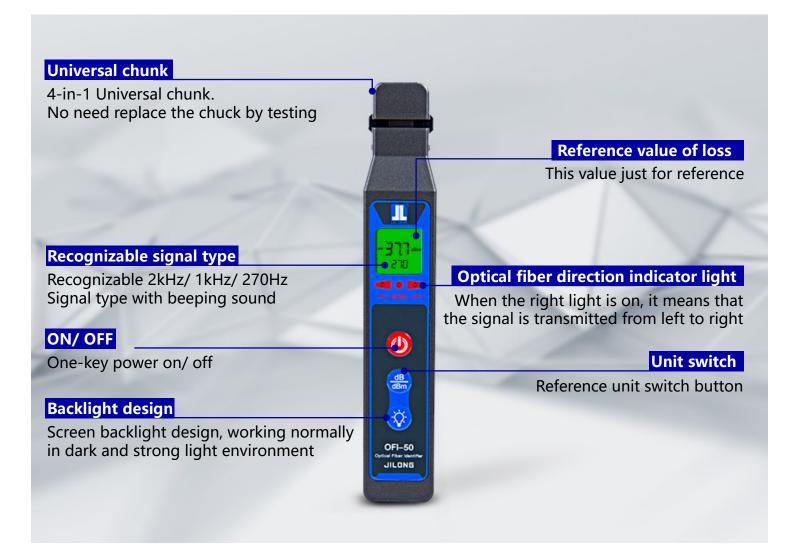

# **OFI-50** Optical Fiber Identifier

JILONG Since 1996

03

02

01

Universal chuck

孔.

C

### **Characteristics Description**

- Light-weight, compact structure, easy to carry < Identify dominant signal direction</p>
- 4-in-1 Universal chunk. Suitable for 0.25/ 0.9/ 2.0/ 3.0mm fiber
- Universal single-mode multi-mode fiber
- Simple and practical operation

- Recognizable 2kHz, 1kHz, 270Hz signal type with beeping sound
- Ergonomic design, automatic test by pull fixture switch

### 4-in-1 Universal Chunk

Suitable for 0.25/ 0.9/ 2.0/ 3.0mm, unnecessary to replace the chuck when testing

# Specifications

| Туре                        | OFI-50                             |
|-----------------------------|------------------------------------|
| Identified wavelength range | 900-1650 nm                        |
| Fiber types                 | 3.0/ 2.0/ 0.9/ 0.25 (mm)           |
| Signal direction            | View by light indicator            |
| Recognizable signal type    | 270Hz/ 1kHz/ 2kHz                  |
| Accuracy                    | +10dB ~ -30dBm (continuous wave)   |
|                             | +10dB ~ -25dBm (modulating signal) |
| Sensitivity                 | +10 ~ -50 dBm                      |
| Battery                     | AA battery * 2                     |
| Size                        | 219 x 45 x 28 mm                   |
| Weight                      | 155g (including batteries)         |