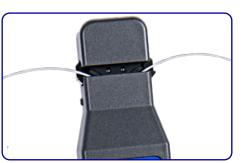

### 4-in-1 Universal Chunk

Suitable for 0.25/ 0.9/ 2.0/ 3.0mm, unnecessary to replace the chuck when testing

# Specifications

| Туре                        | OFI-50                             |
|-----------------------------|------------------------------------|
| Identified wavelength range | 900-1650 nm                        |
| Fiber types                 | 3.0/ 2.0/ 0.9/ 0.25 (mm)           |
| Signal direction            | View by light indicator            |
| Recognizable signal type    | 270Hz/ 1kHz/ 2kHz                  |
| Accuracy                    | +10dB ~ -30dBm (continuous wave)   |
|                             | +10dB ~ -25dBm (modulating signal) |
| Sensitivity                 | +10 ~ -50 dBm                      |
| Battery                     | AA battery * 2                     |
| Size                        | 219 x 45 x 28 mm                   |
| Weight                      | 155g (including batteries)         |