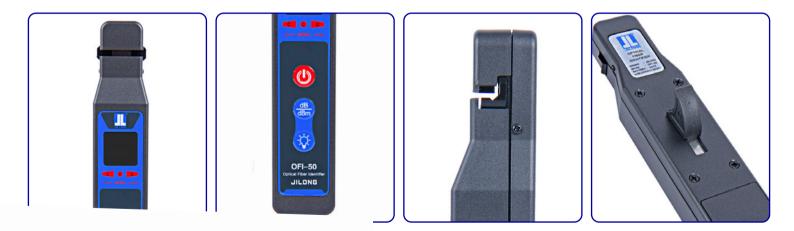

### 4-in-1 Universal Chunk

Suitable for 0.25/ 0.9/ 2.0/ 3.0mm, unnecessary to replace the chuck when testing