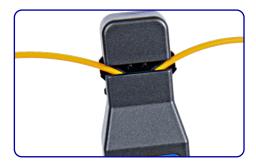

### 4-in-1 Universal Chunk

Suitable for 0.25/ 0.9/ 2.0/ 3.0mm, unnecessary to replace the chuck when testing

# Specifications

| Туре                        | OFI-50                             |
|-----------------------------|------------------------------------|
| Identified wavelength range | 900-1650 nm                        |
| Fiber types                 | 3.0/ 2.0/ 0.9/ 0.25 (mm)           |
| Signal direction            | View by light indicator            |
| Recognizable signal type    | 270Hz/ 1kHz/ 2kHz                  |
| Accuracy                    | +10dB ~ -30dBm (continuous wave)   |
|                             | +10dB ~ -25dBm (modulating signal) |
| Sensitivity                 | +10 ~ -50 dBm                      |
| Battery                     | AA battery * 2                     |
| Size                        | 219 x 45 x 28 mm                   |
| Weight                      | 155g (including batteries)         |