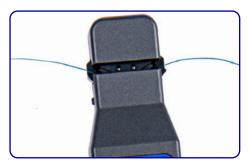

### 4-in-1 Universal Chunk

Suitable for 0.25/ 0.9/ 2.0/ 3.0mm, unnecessary to replace the chuck when testing

# Specifications

| Туре                        | OFI-50                             |
|-----------------------------|------------------------------------|
| Identified wavelength range | 900-1650 nm                        |
| Fiber types                 | 3.0/ 2.0/ 0.9/ 0.25 (mm)           |
| Signal direction            | View by light indicator            |
| Recognizable signal type    | 270Hz/ 1kHz/ 2kHz                  |
| Accuracy                    | +10dB ~ -30dBm (continuous wave)   |
|                             | +10dB ~ -25dBm (modulating signal) |
| Sensitivity                 | +10 ~ -50 dBm                      |
| Battery                     | AA battery * 2                     |
| Size                        | 219 x 45 x 28 mm                   |
| Weight                      | 155g (including batteries)         |