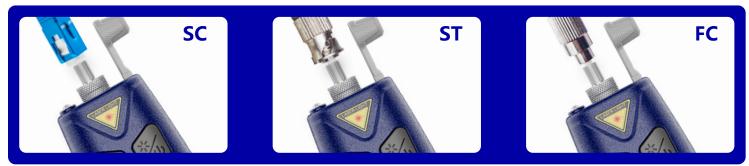

## **Features Description**

- 🗨 Pocket size
- Silicone dust cap
- Measuring up to 30km, high stability
- 2.5mm Universal adaptor for FC/ SC/ ST
- With LED lights for dark environment
- Strong light source, strong penetrating power
- Lithium battery USB-charging /
  - AA Batteries (optional)

### 2.5mm Universal Connector