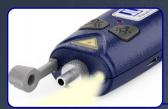

# VFL-22M Mini Visual Fault Locator





Mini size



2.5mm Universal connector





USB charging

LED light

## **Features Description**

- 🗨 Pocket size
- Silicone dust cap
- Measuring up to 30km, high stability
- 2.5mm Universal adaptor for FC/ SC/ ST
- With LED lights for dark environment
- Strong light source, strong penetrating power
- Lithium battery USB-charging /
  - AA Batteries (optional)

## **Product Features**



**LED light** Convenient for dark environment



**USB charging** Charging anytime, safe and stable



Hidden button Prevent accidental touch

#### Measuring up to 30km

Sure 104

VHI



### 2.5mm Universal Connector



# Product Parameters

| Model                 |              | VFL-22M-10                                       | VFL-22M-20 | VFL-22M-30 |
|-----------------------|--------------|--------------------------------------------------|------------|------------|
| Output power          |              | 10mW                                             | 20mW       | 30mW       |
| Detection distance    |              | 8-10km                                           | 15-20km    | 25-30km    |
| Operating             | Battery      | 12H