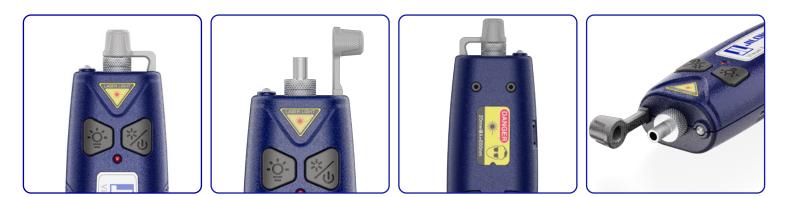

|
| Operating temperature |              | -20 ~ +60 (°C)                                   |            |            |
| LED                   |              | Support                                          |            |            |
| Power                 |              | AAA 1.5V batteries x 2 / Lithium battery 1000mAh |            |            |
| Charging port         |              | USB (only for charging models)                   |            |            |
| Dimensions            |              | 120 x 35 x 20 (mm)                               |            |            |
| Weight                |              | 50 g (Including batteries)                       |            |            |

The above data were obtained by Jilong Laboratory in 20°C

## **Product Display**



### **Contact us**

#### Nanjing Jilong Optical Communication Co., Ltd

Address: 12F, Changfeng Technology Building 2, NO.14 Xinghuo Rd, Pukou District Nanjing City 210032, China Tel: 025-85880035 Mail: sales@jilongtx.com Web: www.JILONGOT.com



Focus on official website for more