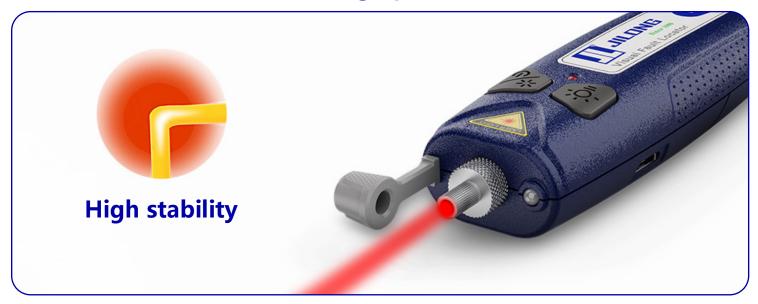

## **Features Description**

- 🗨 Pocket size
- Silicone dust cap
- Measuring up to 30km, high stability
- 2.5mm Universal adaptor for FC/ SC/ ST
- With LED lights for dark environment
- Strong light source, strong penetrating power
- Lithium battery USB-charging /
  - AA Batteries (optional)

#### Measuring up to 30km

Sure 104

VHI