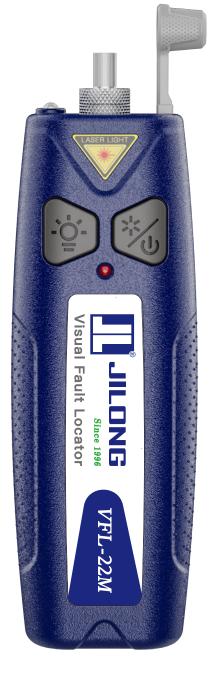

# VFL-22M Mini Visual Fault Locator

Mini size

2.5mm Universal connector

USB charging

LED light

## **Features Description**

- 🗨 Pocket size
- Silicone dust cap
- Measuring up to 30km, high stability
- 2.5mm Universal adaptor for FC/ SC/ ST
- With LED lights for dark environment
- Strong light source, strong penetrating power
- Lithium battery USB-charging /
  - AA Batteries (optional)

## **Product Features**

**LED light** Convenient for dark environment

**USB charging** Charging anytime, safe and stable

Hidden button Prevent accidental touch

## **Product Display**