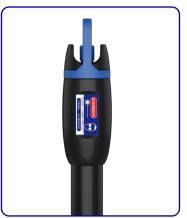

# VFL-22P Pen Type Visual Fault

Locator

Metal material

2.5mm Universal interface

Upmarket chip strong light source

Pulsed and CW operation

#### 2.5mm Universal Connector