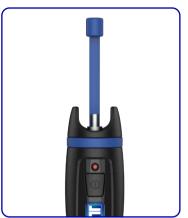

| 20mW       | 30mW       |
| Detection distance    | 8-10km                     | 15-20km    | 25-30km    |
| Operating hours       | 12H                        | 10H        | 4H         |
| Wavelength            | 650nm                      |            |            |
| Laser type            | LD                         |            |            |
| Modulation frequency  | CW / 2Hz                   |            |            |
| Operating temperature | -20 ~ +60 (°C)             |            |            |
| Power                 | AA batteries x 2           |            |            |
| Dimensions            | 197 x 30 (mm)              |            |            |
| Weight                | 115g (Including batteries) |            |            |

# Rroduct Display









### **Contact us**

#### Nanjing Jilong Optical Communication Co., Ltd

Address: 12F, Changfeng Technology Building 2, NO.14 Xinghuo Rd, Pukou District Nanjing City 210032, China

Tel: 025-85880035

Mail: sales@jilongtx.com Web: www.JILONGOT.com



Focus on official website for more