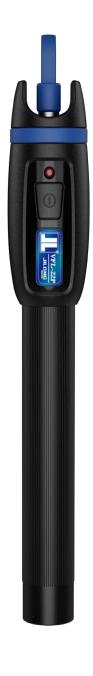

# VFL-22P Pen Type Visual Fault

Locator

Metal material

2.5mm Universal interface

Upmarket chip strong light source

Pulsed and CW operation

## **Features Description**

- 40h continuous work
- 2.5mm universal adaptor for FC/ SC/ ST
- Measuring up to 30km, high stability
- High quality laser chip, strong light source
- Silicone dust cap
- Metal material, small and practical