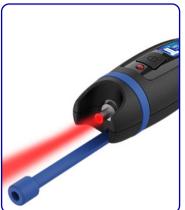

| 20mW       | 30mW       |
| Detection distance    | 8-10km                     | 15-20km    | 25-30km    |
| Operating hours       | 12H                        | 10H        | 4H         |
| Wavelength            | 650nm                      |            |            |
| Laser type            | LD                         |            |            |
| Modulation frequency  | CW / 2Hz                   |            |            |
| Operating temperature | -20 ~ +60 (°C)             |            |            |
| Power                 | AA batteries x 2           |            |            |
| Dimensions            | 197 x 30 (mm)              |            |            |
| Weight                | 115g (Including batteries) |            |            |

# Rroduct Display









### **Contact us**

#### Nanjing Jilong Optical Communication Co., Ltd

Address: 12F, Changfeng Technology Building 2, NO.14 Xinghuo Rd, Pukou District Nanjing City 210032, China

Tel: 025-85880035

Mail: sales@jilongtx.com Web: www.JILONGOT.com



Focus on official website for more