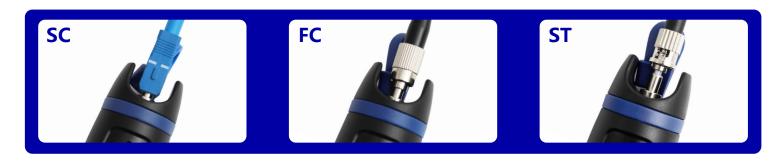

## **Features Description**

- 40h continuous work
- 2.5mm universal adaptor for FC/ SC/ ST
- Measuring up to 30km, high stability
- High quality laser chip, strong light source
- Silicone dust cap
- Metal material, small and practical

#### 2.5mm Universal Connector