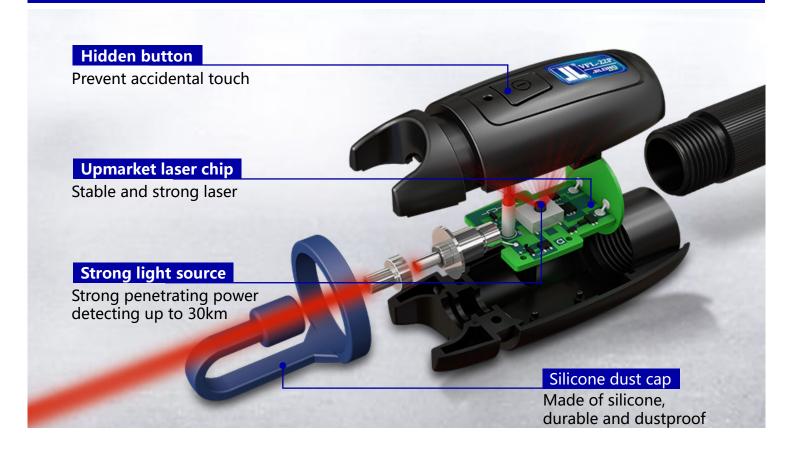

## **Features Description**

- 40h continuous work
- 2.5mm universal adaptor for FC/ SC/ ST
- Measuring up to 30km, high stability
- High quality laser chip, strong light source
- Silicone dust cap
- Metal material, small and practical

#### 2.5mm Universal Connector